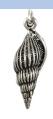

# **Supplies**

- 1 Large Spindle Charm TierraCast® 94-2233-12
- 1 Seastar Charm TierraCast® 94-2232-12
- 2 Earwires TierraCast® 90-1120-10
- 8" 20 gauge silver Artistic Wire®

**STEP 3:** Starting at the bottom, attach one of the sealife charms to the 4mm Majestic Blue component, attach that to the 6mm pearl component, attach that to the 8mm Majestic Blue component, attach that to the 10mm pearl component and finish with attaching the ear wire. Repeat to make second earring.