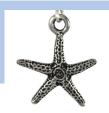

# **Supplies**

- 1 Large Spindle Charm TierraCast® 94-2233-12
- 1 Seastar Charm TierraCast® 94-2232-12
- 2 Earwires TierraCast® 90-1120-10
- 8" 20 gauge silver Artistic Wire®

**STEP 3:** Starting at the bottom, attach one of the sealife charms to the 4mm Majestic Blue component, attach that to the 6mm pearl component, attach that to the 8mm Majestic Blue component, attach that to the 10mm pearl component and finish with attaching the ear wire. Repeat to make second earring.