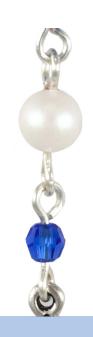

#### Instructions

**STEP 1:** Cut Artistic wire into eight 1" pieces and set aside.

**STEP 2:** Using one piece of wire make a simple loop at one end slide on one bead and make a simple loop at the other end to close. Repeat 7 more times for all the beads and pearls.

**STEP 3:** Starting at the bottom, attach one of the sealife charms to the 4mm Majestic Blue component, attach that to the 6mm pearl component, attach that to the 8mm Majestic Blue component, attach that to the 10mm pearl component and finish with attaching the ear wire. Repeat to make second earring.