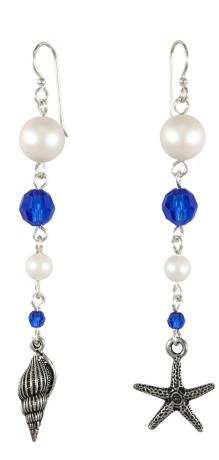

# BY THE SEA EARRINGS

# **Supplies**

- 1 Large Spindle Charm TierraCast® 94-2233-12
- 1 Seastar Charm TierraCast® 94-2232-12
- 2 Earwires TierraCast® 90-1120-10
- 8" 20 gauge silver Artistic Wire®

**STEP 3:** Starting at the bottom, attach one of the sealife charms to the 4mm Majestic Blue component, attach that to the 6mm pearl component, attach that to the 8mm Majestic Blue component, attach that to the 10mm pearl component and finish with attaching the ear wire. Repeat to make second earring.