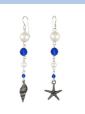

# BY THE SEA EARRINGS

**STEP 3:** Starting at the bottom, attach one of the sealife charms to the 4mm Majestic Blue component, attach that to the 6mm pearl component, attach that to the 8mm Majestic Blue component, attach that to the 10mm pearl component and finish with attaching the ear wire. Repeat to make second earring.